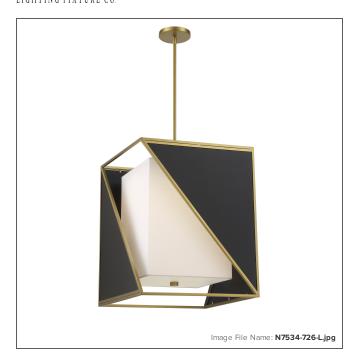

# Aspect - 30W 18" LED Pendant

| Item #:               | N7534-726-L         |
|-----------------------|---------------------|
| UPC Code:             | 840254052970        |
| Collection:           | Aspect              |
| Category:             | PENDANTS            |
| Product Type:         | Pendant             |
| Descriptive Finish 1: | Coal and Soft Brass |
| ETL Certificate:      | 3057374             |

### **MEASUREMENTS**

| Width:                 | 18    |
|------------------------|-------|
| Height:                | 22    |
| Extension:             | 18    |
| Product Weight:        | 20.9  |
| Canopy Plate Width:    | 5.0   |
| Canopy Plate Height:   | 0.63  |
| Min Overall Height:    | 29.88 |
| Max Overall Height:    | 65.88 |
| Wire Length:           | 72"   |
| Hardware Included:     | No    |
| Safety Cable Included: | No    |
| Height Adjustable:     | Yes   |
| Slope:                 | Yes   |

### GLASS

| Shade Length 1: | 13.0   |
|-----------------|--------|
| Shade Width 1:  | 13.0   |
| Shade Height 1: | 17.0   |
| Shade Finish:   | WHITE  |
| Shade Material: | LINEN  |
| Shade Quantity: | 1      |
| Shade SKU 1:    | SH7534 |