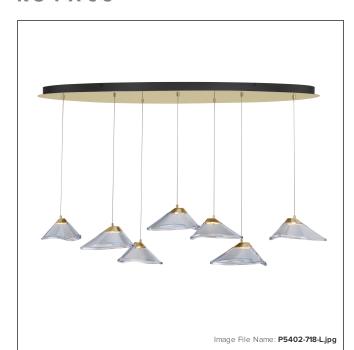

# **Sneer - 7 Light LED Pendant**

| Item #:               | P5402-718-L       |  |
|-----------------------|-------------------|--|
| UPC Code:             | 844349032663      |  |
| Collection:           | Sneer             |  |
| Category:             | PENDANTS          |  |
| Product Type:         | Pendant           |  |
| Descriptive Finish 1: | Coal and Sun Gold |  |
| ETL Certificate:      | 5019388           |  |

#### **MEASUREMENTS**

| Width:                 | 55.25 |
|------------------------|-------|
| Height:                | 4.75  |
| Extension:             | 19.75 |
| Product Weight:        | 43.87 |
| Canopy Plate Length:   | 15.8  |
| Canopy Plate Width:    | 51.25 |
| Canopy Plate Height:   | 1.63  |
| Min Overall Height:    | 11.0  |
| Max Overall Height:    | 127.0 |
| Wire Length:           | 7"    |
| Hardware Included:     | No    |
| Safety Cable Included: | No    |
| Height Adjustable:     | Yes   |
| Slope:                 | No    |

## LAMPING

| Light Type 1:           | LED            |
|-------------------------|----------------|
| LED:                    | Yes            |
| Bulb Base 1:            | Y08 LED MODULE |
| Bulb Type 1:            | Z07 LED        |
| Number of Bulbs:        | 7              |
| Bulb Included:          | Yes            |
| Bulb Wattage:           | 5              |
| Dimmable:               | Yes            |
| Initial Lumens:         | 4144.1         |
| Delivered Lumens:       | 1814.8         |
| Bulb Color Temperature: | 3000           |
| Color Rendering Index:  | 93             |
| Rated Life Hours:       | 30000          |
| Photo Cell Included:    | No             |
| Uplight:                | No             |
| Reverse Capable:        | No             |

#### GLASS

| 75                 |
|--------------------|
| .25                |
| 5                  |
| nted Pressed Glass |
| _ASS               |
|                    |
| G5401              |
|                    |