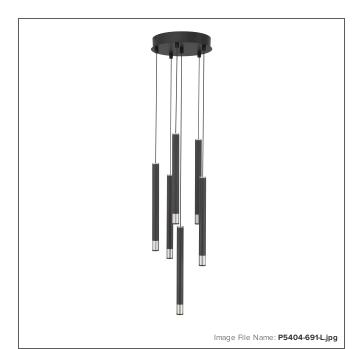

## Wand - LED 6 Light Pan Pendant

| Item #:               | P5404-691-L             |
|-----------------------|-------------------------|
| UPC Code:             | 844349032700            |
| Collection:           | Wand                    |
| Category:             | PENDANTS                |
| Product Type:         | Pendant                 |
| Descriptive Finish 1: | Coal and Brushed Nickel |
| ETL Certificate:      | 5019388                 |

## **MEASUREMENTS**

| Width:                 | 9.75  |
|------------------------|-------|
| Height:                | 13.75 |
| Product Weight:        | 11.02 |
| Canopy Plate Width:    | 9.0   |
| Canopy Plate Height:   | 1.63  |
| Min Overall Height:    | 20.0  |
| Max Overall Height:    | 136.0 |
| Wire Length:           | 7"    |
| Hardware Included:     | No    |
| Safety Cable Included: | No    |
| Height Adjustable:     | Yes   |
| Slope:                 | Yes   |