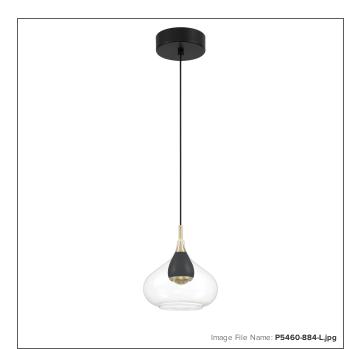

# Arabesque - 8" LED Mini Pendant

| Item #:               | P5460-884-L           |
|-----------------------|-----------------------|
| UPC Code:             | 844349033172          |
| Collection:           | Arabesque             |
| Category:             | MINI-PENDANTS         |
| Product Type:         | Mini Pendant          |
| Descriptive Finish 1: | Coal and Brushed Gold |
| ETL Certificate:      | 5019388               |

### **MEASUREMENTS**

| Width:                 | 7.13   |
|------------------------|--------|
| Height:                | 7.88   |
| Product Weight:        | 2.43   |
| Canopy Plate Width:    | 4.75   |
| Canopy Plate Height:   | 1.63   |
| Min Overall Height:    | 14.13  |
| Max Overall Height:    | 130.13 |
| Wire Length:           | 7"     |
| Hardware Included:     | No     |
| Safety Cable Included: | No     |
| Height Adjustable:     | Yes    |
| Slope:                 | Yes    |

### GLASS

| Shade Width 1:  | 7.13  |
|-----------------|-------|
| Shade Height 1: | 6.5   |
| Shade Finish:   | CLEAR |
| Shade Material: | GLASS |
| Shade Quantity: | 1     |
|                 |       |
|                 |       |