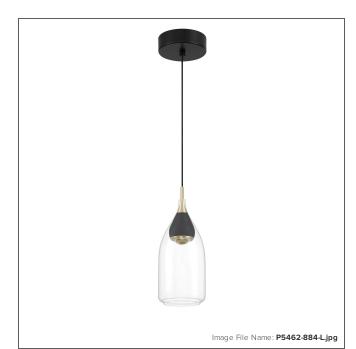

## Arabesque - 11.25" LED Mini Pendant

| Item #:               | P5462-884-L           |
|-----------------------|-----------------------|
| UPC Code:             | 844349033196          |
| Collection:           | Arabesque             |
| Category:             | MINI-PENDANTS         |
| Product Type:         | Mini Pendant          |
| Descriptive Finish 1: | Coal and Brushed Gold |
| ETL Certificate:      | 5019388               |

## **MEASUREMENTS**

| Width:                 | 4.5    |
|------------------------|--------|
| Height:                | 11.13  |
| Product Weight:        | 2.65   |
| Canopy Plate Width:    | 4.75   |
| Canopy Plate Height:   | 1.63   |
| Min Overall Height:    | 17.38  |
| Max Overall Height:    | 133.38 |
| Wire Length:           | 7"     |
| Hardware Included:     | No     |
| Safety Cable Included: | No     |
| Height Adjustable:     | Yes    |
| Slope:                 | Yes    |

## GLASS

| SHIPPING        |       |  |
|-----------------|-------|--|
| Shade Quantity: | 1     |  |
| Shade Material: | GLASS |  |
| Shade Finish:   | CLEAR |  |
| Shade Height 1: | 10.0  |  |
| Shade Width 1:  | 4.5   |  |