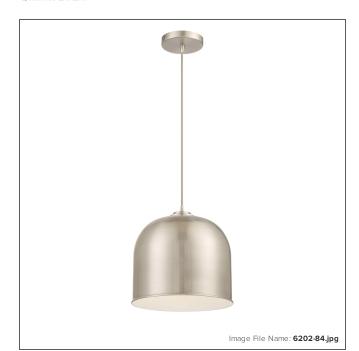

# 1 Light Pendant

| Item #:               | 6202-84          |
|-----------------------|------------------|
| UPC Code:             | 747396015767     |
| Collection:           | Vantage Pendants |
| Category:             | PENDANTS         |
| Product Type:         | Pendant          |
| Descriptive Finish 1: | Brushed Nickel   |
| ETL Certificate:      | 4007187          |

#### **MEASUREMENTS**

| Width:                 | 11     |
|------------------------|--------|
| Height:                | 10.75  |
| Product Weight:        | 3.37   |
| Canopy Plate Width:    | 4.88   |
| Canopy Plate Height:   | 0.75   |
| Min Overall Height:    | 16.38  |
| Max Overall Height:    | 132.38 |
| Wire Length:           | 120"   |
| Hardware Included:     | No     |
| Safety Cable Included: | No     |
| Height Adjustable:     | Yes    |
| Slope:                 | Yes    |
|                        |        |

#### GLASS

| Shade Width 1:  | 11.0           |
|-----------------|----------------|
| Shade Height 1: | 9.13           |
| Shade Finish:   | BRUSHED NICKEL |
| Shade Material: | METAL          |
| Shade Quantity: | 1              |