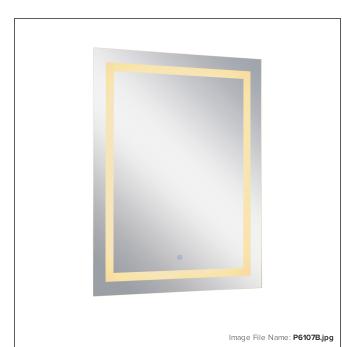

## **Mirrors LED - Mirror with LED Light**

| Item #:          | P6107B       |
|------------------|--------------|
| UPC Code:        | 844349033523 |
| Collection:      | Mirrors LED  |
| Category:        | MIRRORS      |
| Product Type:    | Mirror       |
| ETL Certificate: | 5017373      |

LED

## LAMPING

| Light Type 1:           | LED                |
|-------------------------|--------------------|
| LED:                    | Yes                |
| Bulb Base 1:            | Y53 SMD LED MODULE |
| Bulb Type 1:            | LED                |
| Number of Bulbs:        | 1                  |
| Bulb Included:          | Yes                |
| Bulb Wattage:           | 30                 |
| Dimmable:               | No                 |
| Delivered Lumens:       | 567.0              |
| Bulb Color Temperature: | 3000               |
| Color Rendering Index:  | 93                 |
| Rated Life Hours:       | 50000              |
| Photo Cell Included:    | No                 |
| Uplight:                | No                 |
| Reverse Capable:        | No                 |