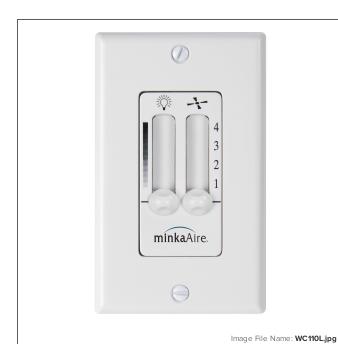

# 4 Speed wall Mount Control

| Item #:               | WC110L              |
|-----------------------|---------------------|
| UPC Code:             | 706411059360        |
| Category:             | FAN CONTROL SYSTEMS |
| Product Type:         | Accessory           |
| Descriptive Finish 1: | White               |
| UL Certificate:       | E161552             |