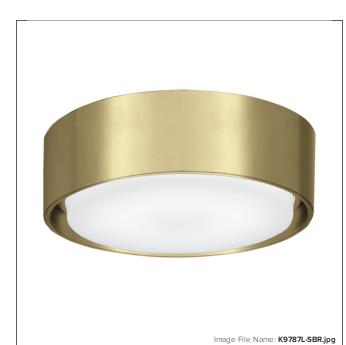

# **Simple - Custom LED Light Kit**

| Item #:               | K9787L-SBR   |  |
|-----------------------|--------------|--|
| UPC Code:             | 706411065507 |  |
| Collection:           | Simple       |  |
| Category:             | LIGHT KITS   |  |
| Product Type:         | Light Kit    |  |
| Descriptive Finish 1: | Soft Brass   |  |
| ETL Certificate:      | 4009339      |  |

### GLASS

| Shade Finish:   | ETCHED WHITE |
|-----------------|--------------|
| Shade Material: | PCLENS       |
| Shade Quantity: | 1            |
|                 |              |
| SHIDDING        |              |