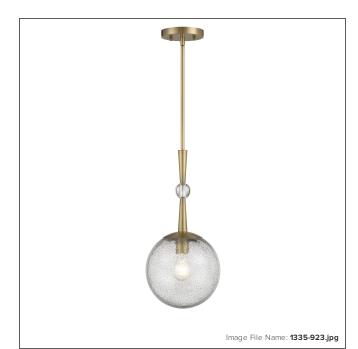

# Populuxe - 19" 1 Light Mini Pendant

| Item #:               | 1335-923            |
|-----------------------|---------------------|
| UPC Code:             | 747396122137        |
| Collection:           | POPULUXE            |
| Category:             | MINI-PENDANTS       |
| Product Type:         | Mini Pendant        |
| Descriptive Finish 1: | Oxidized Aged Brass |
| ETL Certificate:      | 3057374             |

#### **MEASUREMENTS**

| Width:                 | 9     |
|------------------------|-------|
| Height:                | 18.88 |
| Product Weight:        | 3.88  |
| Canopy Plate Width:    | 5.0   |
| Canopy Plate Height:   | 0.75  |
| Min Overall Height:    | 26.75 |
| Max Overall Height:    | 62.75 |
| Wire Length:           | 72"   |
| Hardware Included:     | No    |
| Safety Cable Included: | No    |
| Height Adjustable:     | Yes   |
| Slope:                 | Yes   |

## GLASS

| Shade Length 1: | 9.0                  |
|-----------------|----------------------|
| Shade Height 1: | 8.38                 |
| Shade Finish:   | Clear Volcanic Glass |
| Shade Material: | VOLCANIC GLASS       |
| Shade Quantity: | 1                    |
| Shade SKU 1:    | G1335                |
|                 |                      |