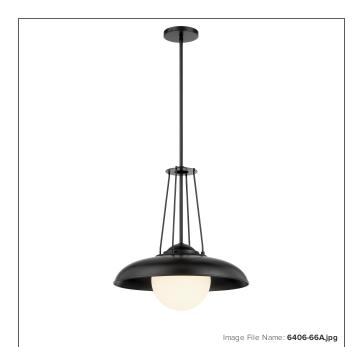

# Schooner Ridge - 1 Light 18" Pendant

| Item #:               | 6406-66A       |  |
|-----------------------|----------------|--|
| UPC Code:             | 747396122434   |  |
| Collection:           | Schooner Ridge |  |
| Category:             | PENDANTS       |  |
| Product Type:         | Pendant        |  |
| Descriptive Finish 1: | Coal           |  |
| ETL Certificate:      | 3057374        |  |

#### **MEASUREMENTS**

| Width:                 | 18.13 |
|------------------------|-------|
| Height:                | 19.63 |
| Product Weight:        | 7.58  |
| Canopy Plate Width:    | 5.0   |
| Canopy Plate Height:   | 0.63  |
| Min Overall Height:    | 27.38 |
| Max Overall Height:    | 63.38 |
| Wire Length:           | 120"  |
| Hardware Included:     | No    |
| Safety Cable Included: | No    |
| Height Adjustable:     | Yes   |
| Slope:                 | Yes   |

## LAMPING

| Light Type 1:        | IC/INC      |
|----------------------|-------------|
| LED:                 | No          |
| Bulb Base 1:         | E26, MEDIUM |
| Bulb Type 1:         | A-19, MED.  |
| Number of Bulbs:     | 1           |
| Bulb Included:       | No          |
| Bulb Wattage:        | 100         |
| Dimmable:            | Yes         |
| Photo Cell Included: | No          |
| Uplight:             | No          |
| Reverse Capable:     | No          |

### GLASS

| Shade Length 1: | 8.0         |
|-----------------|-------------|
| Shade Height 1: | 7.63        |
| Shade Finish:   | ETCHED OPAL |
| Shade Material: | GLASS       |
| Shade Quantity: | 1           |
| Shade SKU 1:    | G6406       |
|                 |             |
|                 |             |