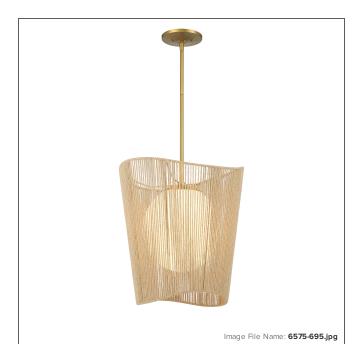

# **Key Largo - 1 Light Pendant**

| Item #:               | 6575-695     |
|-----------------------|--------------|
| UPC Code:             | 747396122960 |
| Collection:           | Key Largo    |
| Category:             | PENDANTS     |
| Product Type:         | Pendant      |
| Descriptive Finish 1: | Soft Brass   |
| ETL Certificate:      | 3057374      |

### **MEASUREMENTS**

| Width:                 | 16    |
|------------------------|-------|
| Height:                | 18    |
| Extension:             | 15.63 |
| Product Weight:        | 6.53  |
| Canopy Plate Width:    | 5.0   |
| Canopy Plate Height:   | 0.75  |
| Min Overall Height:    | 23.38 |
| Max Overall Height:    | 59.38 |
| Wire Length:           | 72"   |
| Hardware Included:     | No    |
| Safety Cable Included: | No    |
| Height Adjustable:     | Yes   |
| Slope:                 | Yes   |

## LAMPING

| Light Type 1:        | IC/INC      |
|----------------------|-------------|
| LED:                 | No          |
| Bulb Base 1:         | E26, MEDIUM |
| Bulb Type 1:         | A-19, MED.  |
| Number of Bulbs:     | 1           |
| Bulb Included:       | No          |
| Bulb Wattage:        | 100         |
| Dimmable:            | Yes         |
| Photo Cell Included: | No          |
| Uplight:             | No          |
| Reverse Capable:     | No          |

### GLASS

| Shade Length 1: | 10.0        |
|-----------------|-------------|
| Shade Width 1:  | 10.0        |
| Shade Height 1: | 10.75       |
| Shade Finish:   | ETCHED OPAL |
| Shade Material: | GLASS       |
| Shade Quantity: | 1           |
| Shade SKU 1:    | G6575       |
|                 |             |