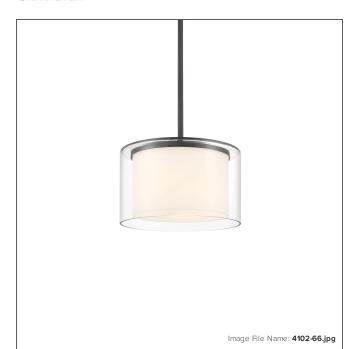

# Parsons Studio - 1 Light Pendant

| Item #:               | 4102-66        |
|-----------------------|----------------|
| UPC Code:             | 747396122519   |
| Collection:           | Parsons Studio |
| Category:             | PENDANTS       |
| Product Type:         | Pendant        |
| Descriptive Finish 1: | Sand Coal      |
| ETL Certificate:      | 3057374        |

#### **MEASUREMENTS**

| Width:                 | 10    |
|------------------------|-------|
| Height:                | 6.63  |
| Product Weight:        | 6.72  |
| Canopy Plate Width:    | 5.0   |
| Canopy Plate Height:   | 0.63  |
| Min Overall Height:    | 14.38 |
| Max Overall Height:    | 50.38 |
| Wire Length:           | 72"   |
| Hardware Included:     | No    |
| Safety Cable Included: | No    |
| Height Adjustable:     | Yes   |
| Slope:                 | Yes   |

## LAMPING

| Light Type 1:        | IC/INC      |
|----------------------|-------------|
| LED:                 | No          |
| Bulb Base 1:         | E26, MEDIUM |
| Bulb Type 1:         | A-19, MED.  |
| Number of Bulbs:     | 1           |
| Bulb Included:       | No          |
| Bulb Wattage:        | 100         |
| Dimmable:            | Yes         |
| Photo Cell Included: | No          |
| Uplight:             | No          |
| Reverse Capable:     | No          |
|                      |             |

### GLASS

| Shade Length 1: | 8.0          |
|-----------------|--------------|
| Shade Height 1: | 5.25         |
| Shade Finish:   | WHITE        |
| Shade Material: | ETCHED GLASS |
| Shade Quantity: | 1            |
| Shade SKU 1:    | G4102-2      |
|                 |              |
| CLUPPING        |              |