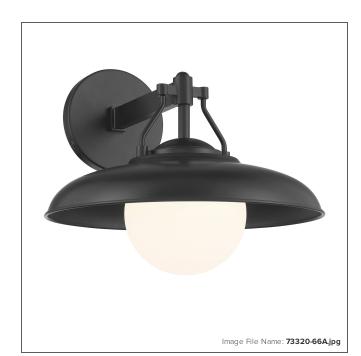

# Cameo Shores - 12" 1 Light Outdoor Wall Mount

| Item #:               | 73320-66A          |
|-----------------------|--------------------|
| UPC Code:             | 747396122076       |
| Collection:           | Cameo Shores       |
| Category:             | OUTDOOR WALL MOUNT |
| Product Type:         | Outdoor Lighting   |
| Descriptive Finish 1: | Coal               |
| ETL Certificate:      | 3057374            |