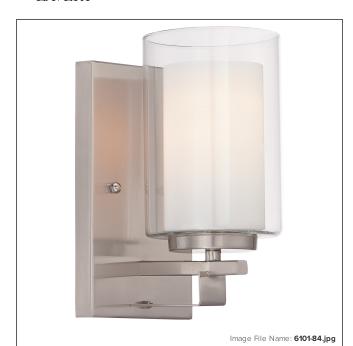

# Parsons Studio - 1 Light Bath

| Item #:               | 6101-84        |
|-----------------------|----------------|
| UPC Code:             | 747396802343   |
| Collection:           | Parsons Studio |
| Category:             | ВАТН           |
| Product Type:         | Bath           |
| Descriptive Finish 1: | Brushed Nickel |
| ETL Certificate:      | 3057374        |

#### **MEASUREMENTS**

| Width:                       | 4.5  |
|------------------------------|------|
| Height:                      | 8.75 |
| Extension:                   | 6    |
| Product Weight:              | 2.18 |
| Backplate Width:             | 4.5  |
| Backplate Height:            | 8.0  |
| Center to Bottom of Fixture: | 4.13 |
| Center to Top of Fixture:    | 4.63 |
| Wire Length:                 | 7    |
| Hardware Included:           | No   |
| Safety Cable Included:       | No   |
| Height Adjustable:           | No   |
| Slope:                       | No   |
|                              |      |

### GLASS

| Shade Width 1:  | 3.13               |
|-----------------|--------------------|
| Shade Height 1: | 5.13               |
| Shade Finish:   | ETCHED WHITE GLASS |
| Shade Material: | GLASS              |
| Shade Quantity: | 1                  |
| Shade SKU 1:    | G6101              |