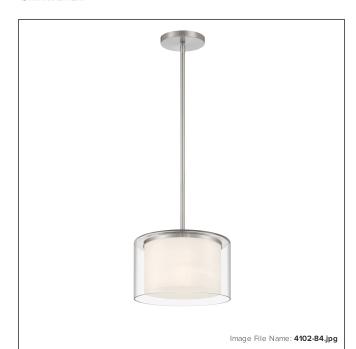

# Parsons Studio - 1 Light Pendant

| Item #:               | 4102-84        |  |
|-----------------------|----------------|--|
| UPC Code:             | 747396122502   |  |
| Collection:           | Parsons Studio |  |
| Category:             | PENDANTS       |  |
| Product Type:         | Pendant        |  |
| Descriptive Finish 1: | Brushed Nickel |  |
| ETL Certificate:      | 3057374        |  |

#### **MEASUREMENTS**

| Width:                 | 10    |
|------------------------|-------|
| Height:                | 6.63  |
| Product Weight:        | 6.72  |
| Canopy Plate Width:    | 5.0   |
| Canopy Plate Height:   | 0.63  |
| Min Overall Height:    | 14.38 |
| Max Overall Height:    | 50.38 |
| Wire Length:           | 72"   |
| Hardware Included:     | No    |
| Safety Cable Included: | No    |
| Height Adjustable:     | Yes   |
| Slope:                 | Yes   |

### GLASS

| Shade Length 1: | 8.0          |
|-----------------|--------------|
| Shade Height 1: | 5.25         |
| Shade Finish:   | WHITE        |
| Shade Material: | ETCHED GLASS |
| Shade Quantity: | 1            |
| Shade SKU 1:    | G4102-2      |
|                 |              |
|                 |              |