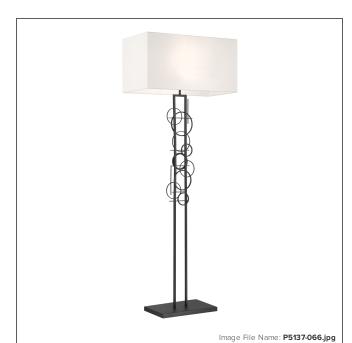

# **Tempo - 1 Light Floor Lamp**

| Item #:               | P5137-066    |
|-----------------------|--------------|
| UPC Code:             | 844349033462 |
| Collection:           | Tempo        |
| Category:             | FLOOR LAMP   |
| Product Type:         | Floor Lamp   |
| Descriptive Finish 1: | Sand Coal    |
| ETL Certificate:      | 3057374      |

#### **MEASUREMENTS**

| Width:                 | 24    |
|------------------------|-------|
| Height:                | 62    |
| Extension:             | 12    |
| Product Weight:        | 16.56 |
| Wire Length:           | 144"  |
| Hardware Included:     | No    |
| Safety Cable Included: | No    |
| Height Adjustable:     | No    |
| Slope:                 | No    |

### GLASS

| Shade Length 1: | 12.0   |
|-----------------|--------|
| Shade Width 1:  | 24.0   |
| Shade Height 1: | 12.0   |
| Shade Finish:   | WHITE  |
| Shade Material: | LINEN  |
| Shade Quantity: | 1      |
| Shade SKU 1:    | PS5137 |
|                 |        |