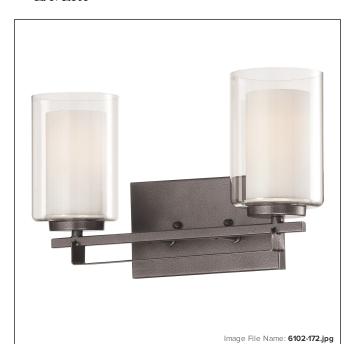

# Parsons Studio - 2 Light Bath

| Item #:               | 6102-172       |  |
|-----------------------|----------------|--|
| UPC Code:             | 747396091174   |  |
| Collection:           | Parsons Studio |  |
| Category:             | ватн           |  |
| Product Type:         | Bath           |  |
| Descriptive Finish 1: | Smoked Iron    |  |
| ETL Certificate:      | 3057374        |  |

### GLASS

| Shade Length 1: | 3.13          |
|-----------------|---------------|
| Shade Width 1:  | 3.13          |
| Shade Height 1: | 5.13          |
| Shade Finish:   | Etched White  |
| Shade Material: | Glass         |
| Shade Quantity: | 2             |
| Shade SKU 1:    | G6101 (INNER) |
|                 |               |