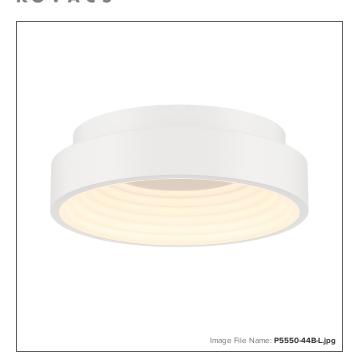

# Conc - 13" LED Flush Mount

| Item #:               | P5550-44B-L  |
|-----------------------|--------------|
| UPC Code:             | 844349033646 |
| Collection:           | Conc         |
| Category:             | FLUSH MOUNT  |
| Product Type:         | Flush Mount  |
| Descriptive Finish 1: | Matte White  |
| ETL Certificate:      | 3057374      |

#### **MEASUREMENTS**

| Width:                 | 13   |
|------------------------|------|
| Height:                | 3.75 |
| Product Weight:        | 3.35 |
| Canopy Plate Width:    | 9.88 |
| Canopy Plate Height:   | 1.38 |
| Wire Length:           | 7"   |
| Hardware Included:     | No   |
| Safety Cable Included: | No   |
| Height Adjustable:     | No   |
| Slope:                 | No   |

### LAMPING

| Light Type 1:           | LED            |
|-------------------------|----------------|
| LED:                    | Yes            |
| Bulb Base 1:            | Y06 LED MODULE |
| Bulb Type 1:            | Z04LED         |
| Number of Bulbs:        | 1              |
| Bulb Included:          | Yes            |
| Bulb Wattage:           | 20             |
| Dimmable:               | Yes            |
| Initial Lumens:         | 1608.4         |
| Delivered Lumens:       | 1056.97        |
| Bulb Color Temperature: | 3000           |
| Color Rendering Index:  | 94             |
| Rated Life Hours:       | 30000          |
| Photo Cell Included:    | No             |
| Uplight:                | No             |
| Reverse Capable:        | No             |

#### GLASS

| SHIPPING        |               |  |
|-----------------|---------------|--|
| Shade Quantity: | 1             |  |
| Shade Material: | ACRYLIC       |  |
| Shade Finish:   | FROSTED WHITE |  |
| Shade Height 1: | 2.25          |  |
| Shade Width 1:  | 12.72         |  |