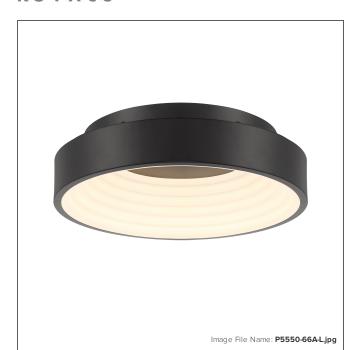

## GEORGE KOVACS°

# Conc - 13" LED Flush Mount

| Item #:               | P5550-66A-L  |  |
|-----------------------|--------------|--|
| UPC Code:             | 844349033417 |  |
| Collection:           | Conc         |  |
| Category:             | FLUSH MOUNT  |  |
| Product Type:         | Flush Mount  |  |
| Descriptive Finish 1: | Coal         |  |
| ETL Certificate:      | 3057374      |  |

#### **MEASUREMENTS**

| Width:                 | 13   |
|------------------------|------|
| Height:                | 3.75 |
| Product Weight:        | 3.35 |
| Canopy Plate Width:    | 9.88 |
| Canopy Plate Height:   | 1.38 |
| Wire Length:           | 7"   |
| Hardware Included:     | No   |
| Safety Cable Included: | No   |
| Height Adjustable:     | No   |
| Slope:                 | No   |

### LAMPING

| Light Type 1:           | LED            |
|-------------------------|----------------|
| LED:                    | Yes            |
| Bulb Base 1:            | Y06 LED MODULE |
| Bulb Type 1:            | Z04 LED        |
| Number of Bulbs:        | 1              |
| Bulb Included:          | Yes            |
| Bulb Wattage:           | 20             |
| Dimmable:               | Yes            |
| Initial Lumens:         | 1597.3         |
| Delivered Lumens:       | 1056.97        |
| Bulb Color Temperature: | 3000           |
| Color Rendering Index:  | 94             |
| Rated Life Hours:       | 30000          |
| Photo Cell Included:    | No             |
| Uplight:                | No             |
| Reverse Capable:        | No             |

#### **GLASS**

| ACRYLIC 1     |
|---------------|
|               |
| TROSTED WHITE |
| FROSTED WHITE |
| 2.28          |
| 12.72         |
|               |

| Cartons Per Unit: | 1     |  |
|-------------------|-------|--|
| Case Pack:        | 1     |  |
| Ship Length:      | 15.0  |  |
| Ship Width:       | 15.0  |  |
| Ship Height:      | 5.5   |  |
| Ship Weight:      | 4.91  |  |
| Ship Volume:      | 0.716 |  |
| Small Parcel:     | Yes   |  |