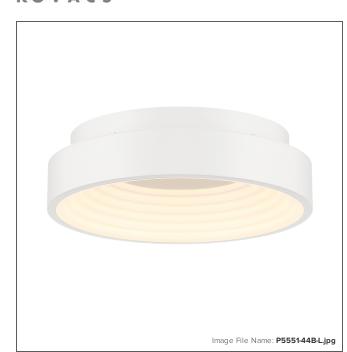

# Conc - 15" LED Flush Mount

| Item #:               | P5551-44B-L  |  |
|-----------------------|--------------|--|
| UPC Code:             | 844349033653 |  |
| Collection:           | Conc         |  |
| Category:             | FLUSH MOUNT  |  |
| Product Type:         | Flush Mount  |  |
| Descriptive Finish 1: | Matte White  |  |
| ETL Certificate:      | 3057374      |  |