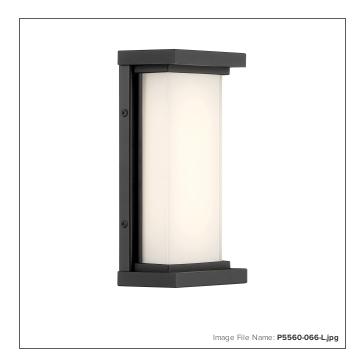

# **Caption - LED Wall Mount**

| Item #:               | P5560-066-L  |
|-----------------------|--------------|
| UPC Code:             | 844349033479 |
| Collection:           | Caption      |
| Category:             | WALL SCONCE  |
| Product Type:         | Wall Bracket |
| Descriptive Finish 1: | Sand Coal    |
| ETL Certificate:      | 3057374      |

### **MEASUREMENTS**

| Width:                       | 5    |
|------------------------------|------|
| Height:                      | 10   |
| Extension:                   | 3.13 |
| Product Weight:              | 2.16 |
| Backplate Width:             | 4.75 |
| Backplate Height:            | 9.88 |
| Center to Bottom of Fixture: | 5.0  |
| Center to Top of Fixture:    | 5.0  |
| Wire Length:                 | 7"   |
| Hardware Included:           | No   |
| Safety Cable Included:       | No   |
| Height Adjustable:           | No   |
| Slope:                       | No   |

### GLASS

| Shade Length 1: | 1.63           |
|-----------------|----------------|
| Shade Width 1:  | 3.75           |
| Shade Height 1: | 8.75           |
| Shade Finish:   | FROSTED        |
| Shade Material: | AQUARIUM GLASS |
| Shade Quantity: | 1              |
| Shade SKU 1:    | PG5560         |