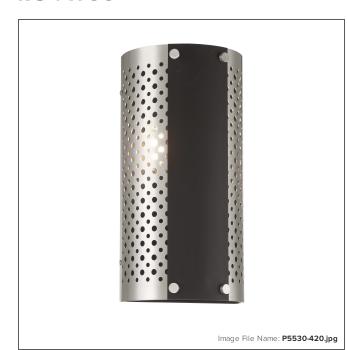

# Noho - 2 Light Sconce

| Item #:               | P5530-420                     |
|-----------------------|-------------------------------|
| UPC Code:             | 844349033332                  |
| Collection:           | Noho                          |
| Category:             | WALL SCONCE                   |
| Product Type:         | Sconce                        |
| Descriptive Finish 1: | Brushed Nickel with Sand Coal |
| ETL Certificate:      | 3057374                       |

#### **MEASUREMENTS**

| Width:                       | 7    |
|------------------------------|------|
| Height:                      | 14   |
| Extension:                   | 4.38 |
| Product Weight:              | 4.01 |
| Backplate Width:             | 7.0  |
| Backplate Height:            | 14.0 |
| Center to Bottom of Fixture: | 7.0  |
| Center to Top of Fixture:    | 7.0  |
| Wire Length:                 | 7"   |
| Hardware Included:           | No   |
| Safety Cable Included:       | No   |
| Height Adjustable:           | No   |
| Slope:                       | No   |

### GLASS

| Shade Length 1: | 4.38                             |
|-----------------|----------------------------------|
| Shade Width 1:  | 7.0                              |
| Shade Height 1: | 14.0                             |
| Shade Finish:   | Brushed Nickel with Sand<br>Coal |
| Shade Material: | STEEL                            |
| Shade Quantity: | 1                                |
| Shade SKU 1:    | PS5530                           |