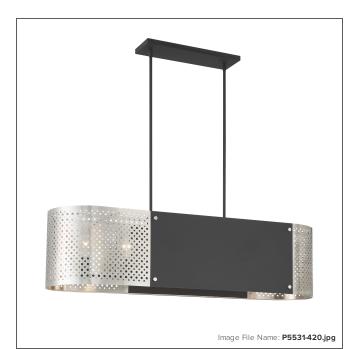

# Noho - 6 Light Island

| Item #:               | P5531-420                     |
|-----------------------|-------------------------------|
| UPC Code:             | 844349033349                  |
| Collection:           | Noho                          |
| Category:             | ISLAND LIGHTS                 |
| Product Type:         | Island Light                  |
| Descriptive Finish 1: | Brushed Nickel with Sand Coal |
| ETL Certificate:      | 3057374                       |

### **MEASUREMENTS**

| Width:                 | 44    |
|------------------------|-------|
| Height:                | 18    |
| Extension:             | 12.38 |
| Product Weight:        | 21.58 |
| Canopy Plate Length:   | 5.0   |
| Canopy Plate Width:    | 16.38 |
| Canopy Plate Height:   | 0.75  |
| Min Overall Height:    | 19.88 |
| Max Overall Height:    | 61.88 |
| Wire Length:           | 72"   |
| Hardware Included:     | No    |
| Safety Cable Included: | No    |
| Height Adjustable:     | Yes   |
| Slope:                 | Yes   |

### GLASS

| 12.38                            |
|----------------------------------|
| 44.0                             |
| 11.0                             |
| Brushed Nickel with Sand<br>Coal |
| STEEL                            |
| 1                                |
| PS5531                           |
|                                  |