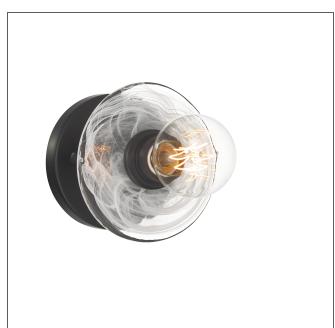

# Vapors - 1 Light Bath

| Item #:               | P5610-66A    |
|-----------------------|--------------|
| UPC Code:             | 844349033585 |
| Collection:           | Vapors       |
| Category:             | ватн         |
| Product Type:         | Bath         |
| Descriptive Finish 1: | Coal         |
| ETL Certificate:      | 5017819      |

### Image File Name: P5610-66A.jpg

### **MEASUREMENTS**

| Width:                       | 6.25 |
|------------------------------|------|
| Height:                      | 6.25 |
| Extension:                   | 5.25 |
| Product Weight:              | 1.76 |
| Backplate Height:            | 0.75 |
| Center to Bottom of Fixture: | 3.13 |
| Center to Top of Fixture:    | 3.13 |
| Wire Length:                 | 7"   |
| Hardware Included:           | No   |
| Safety Cable Included:       | No   |
| Height Adjustable:           | No   |
| Slope:                       | No   |

## LAMPING

| LED:                 | No          |
|----------------------|-------------|
| Bulb Base 1:         | E26, MEDIUM |
| Bulb Type 1:         | A-19, MED.  |
| Number of Bulbs:     | 1           |
| Bulb Included:       | No          |
| Bulb Wattage:        | 100         |
| Dimmable:            | Yes         |
| Photo Cell Included: | No          |
| Uplight:             | No          |
| Reverse Capable:     | No          |

### GLASS

| 2               |                 |
|-----------------|-----------------|
| SHIPPING        |                 |
| Shade SKU 1:    | PG5610          |
| Shade Quantity: | 1               |
| Shade Material: | ALABASTER GLASS |
| Shade Height 1: | 0.25            |
| Shade Width 1:  | 6.25            |
|                 |                 |