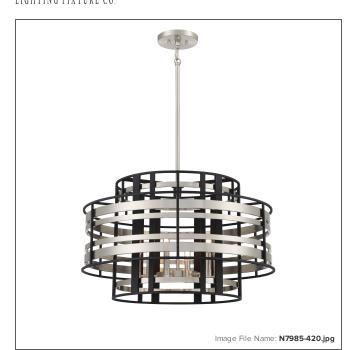

## **Presten - 6 Light Pendant**

| Item #:               | N7985-420                     |
|-----------------------|-------------------------------|
| UPC Code:             | 840254052147                  |
| Collection:           | Presten                       |
| Category:             | PENDANTS                      |
| Product Type:         | Pendant                       |
| Descriptive Finish 1: | Brushed Nickel with Sand Coal |
| ETL Certificate:      | 4000164                       |