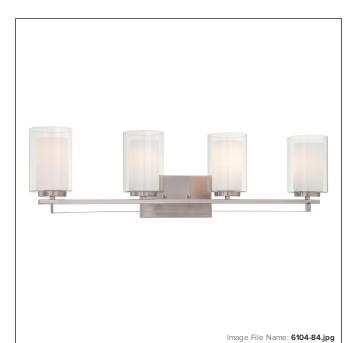

# Parsons Studio - 4 Light Bath

| Item #:               | 6104-84        |
|-----------------------|----------------|
| UPC Code:             | 747396802374   |
| Collection:           | Parsons Studio |
| Category:             | ватн           |
| Product Type:         | Bath           |
| Descriptive Finish 1: | Brushed Nickel |
| ETL Certificate:      | 3057374        |

#### **MEASUREMENTS**

| Width:                       | 32.5 |
|------------------------------|------|
| Height:                      | 8.75 |
| Extension:                   | 5.75 |
| Product Weight:              | 6.75 |
| Canopy Plate Width:          | 8.0  |
| Canopy Plate Height:         | 4.5  |
| Center to Bottom of Fixture: | 2.25 |
| Center to Top of Fixture:    | 6.5  |
| Wire Length:                 | 7"   |
| Hardware Included:           | No   |
| Safety Cable Included:       | No   |
| Height Adjustable:           | No   |
| Slope:                       | No   |

## LAMPING

| LED:                 | No          |
|----------------------|-------------|
| Bulb Base 1:         | E26, MEDIUM |
| Bulb Type 1:         | A-19,MED    |
| Number of Bulbs:     | 4           |
| Bulb Included:       | No          |
| Bulb Wattage:        | 100         |
| Dimmable:            | Yes         |
| Photo Cell Included: | No          |
| Uplight:             | No          |
| Reverse Capable:     | No          |

### GLASS

| Shade Width 1:                     | 3.13         |
|------------------------------------|--------------|
| Shade Height 1:                    | 5.13         |
| Shade Finish:                      | ETCHED WHITE |
| Shade Material:                    | GLASS        |
| Shade Quantity:                    | 4            |
| Shade SKU 1:                       | G6101        |
| Shade Material:<br>Shade Quantity: | GLASS<br>4   |