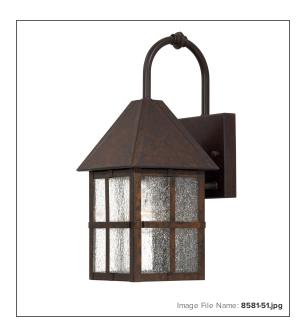

# Townsend™ - 1 Light Outdoor Wall Mount

| Item #:              | 8581-51         |
|----------------------|-----------------|
| UPC Code:            | 747396009520    |
| Product Family Name: | Townsend™       |
| Finish:              | Rust (Chemical) |
| Category:            | WALL MOUNT      |
| Category Type:       |                 |
| Certification:       | E87611-CCC      |
| Patents:             |                 |
| Notes:               |                 |

### GLASS

| Description: | Clear        |
|--------------|--------------|
| Material:    | Seeded Glass |
| Part No.:    | G8581        |
| Quantity:    | 4            |
| Width:       | 4.63         |
| Height:      | 6.0          |
| Length:      |              |