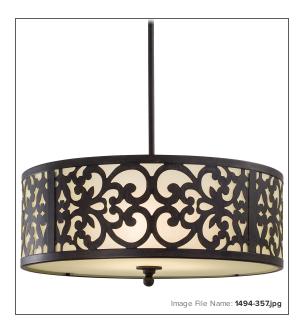

## Nanti - 3 Light Mini Chandelier

| Item #:              | 1494-357     |
|----------------------|--------------|
| UPC Code:            | 747396068923 |
| Product Family Name: | Nanti        |
| Finish:              | Iron Oxide   |
| Category:            | PENDANTS     |
| Category Type:       | Chandelier   |
| Certification:       | E87611CCC    |
| Patents:             |              |

Notes:

Title 17

| GLASS                    |                |  |
|--------------------------|----------------|--|
| Description:             | Etched Vanilla |  |
| Material:                | GLASS          |  |
| Part No.:                | G1494          |  |
| Quantity:                | 1              |  |
| Width:                   | 13.75          |  |
| Height:                  | 6.75           |  |
| Length:                  | 13.75          |  |
| SHIPPING  Carton Width:  | 22.0           |  |
| Carton Height:           | 10.0           |  |
| Carton Length:           | 22.0           |  |
| Carton Weight:           | 19.36          |  |
| Carton Cubic Feet:       | 2.801          |  |
| Small Package Shippable: | YES            |  |
|                          |                |  |