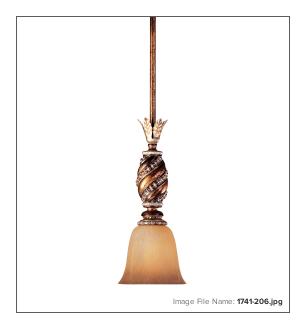

# Aston Court™ - 1 Light Mini Pendant

| Item #:              | 1741-206                  |
|----------------------|---------------------------|
| UPC Code:            | 747396057637              |
| Product Family Name: | Aston Court™              |
| Finish:              | Aston Court Bronze™       |
| Category:            | MINI-PENDANTS             |
| Category Type:       | Mini Pendant              |
| Certification:       | 3195127                   |
| Patents:             | © Minka Lighting, Inc.    |
| Notes:               | Adjusts to 58" Max. In 6* |
| Notes.               | Increments                |

## **GLASS**

| Description: | Avorio Mezzo Glass |
|--------------|--------------------|
| Material:    | GLASS              |
| Part No.:    | G6741              |
| Quantity:    | 1                  |
| Width:       | 6.0                |
| Height:      | 5.25               |
| Length:      | 6.0                |
| SHIPPING     |                    |