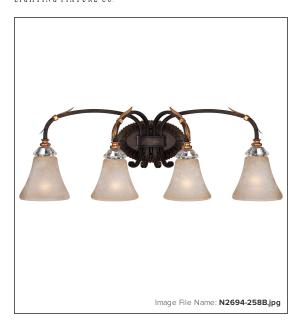

# **Bella Cristallo Collection - 4 Light Bath**

| UPC Code: 840254041806  Product Family Name: Bella Cristallo Collection  Finish: French Bronze With Gold Leaf Highlights  Category: BATH  Category Type: Bath  Certification: 3057374  Patents: | Item #:              | N2694-258B                   |  |
|-------------------------------------------------------------------------------------------------------------------------------------------------------------------------------------------------|----------------------|------------------------------|--|
| Finish: French Bronze With Gold Leaf Highlights  Category: BATH Category Type: Bath Certification: 3057374                                                                                      | UPC Code:            | 840254041806                 |  |
| Finish:         Highlights           Category:         BATH           Category Type:         Bath           Certification:         3057374                                                      | Product Family Name: | Bella Cristallo Collection   |  |
| Highlights  Category: BATH  Category Type: Bath  Certification: 3057374                                                                                                                         | Finish.              | French Bronze With Gold Leaf |  |
| Category Type: Bath Certification: 3057374                                                                                                                                                      | riiisii.             | Highlights                   |  |
| Certification: 3057374                                                                                                                                                                          | Category:            | BATH                         |  |
|                                                                                                                                                                                                 | Category Type:       | Bath                         |  |
| Patents:                                                                                                                                                                                        | Certification:       | 3057374                      |  |
|                                                                                                                                                                                                 | Patents:             |                              |  |

### GLASS

| Description: | CHAMPAGNE SCAVO |  |
|--------------|-----------------|--|
| Material:    | GLASS           |  |
| Part No.:    | GL2691-1        |  |
| Quantity:    | 4               |  |
| Width:       | 6.25            |  |
| Height:      | 5.25            |  |
| Lenath:      | 6.25            |  |