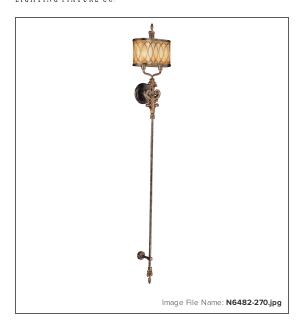

# Terraza Villa™ Collection - 2 Light Wall Torchiere

| Item #:              | N6482-270                  |
|----------------------|----------------------------|
| UPC Code:            | 840254033931               |
| Product Family Name: | Terraza Villa™ Collection  |
| Finish:              | Terraza Villa Aged Patina™ |
| rillisii.            | W/Gold Leaf Accents        |
| Category:            | WALL SCONCE                |
| Category Type:       | Floor Lamp                 |
| Certification:       | E87611CCC                  |
| Patents:             |                            |
| Notes:               |                            |

### **MEASUREMENTS**

| Width:                 | 10.75 |  |
|------------------------|-------|--|
| Length:                |       |  |
| Height:                | 65.25 |  |
| Extension:             | 6.5   |  |
| Height Adjustable:     | NO    |  |
| Min Overall Height:    |       |  |
| Max Overall Height:    |       |  |
| Slope:                 | NO    |  |
| Wire Length:           | 7     |  |
| Chain Length:          |       |  |
| Safety Cable Included: | NO    |  |
| Net Weight:            | 10.25 |  |
| Canopy Width:          | 5.13  |  |
| Canopy Height:         |       |  |
| Canopy Length:         |       |  |
| Center to Bottom:      | 47.75 |  |
| Backplate Width:       |       |  |
| Backplate Height:      |       |  |
| Center to Top:         | 17.5  |  |
| Power:                 |       |  |

### LAMPING

| No. of Bulbs:       | 2         |  |
|---------------------|-----------|--|
| Max Bulb Wattage:   | 100       |  |
| Light Type:         | A-19, MED |  |
| Socket:             | E27, MED  |  |
| Dimmable:           | NO        |  |
| Ballast:            |           |  |
| Rated Life Hours:   |           |  |
| Photocell Included: | NO        |  |
| Bulb/LED Included:  | N         |  |
| Bulb/LED Included:  |           |  |
| Color Temp.:        |           |  |
| CRI:                |           |  |
| Initial Lumens:     |           |  |
| Delivered Lumens:   |           |  |

| GI | _ASS |
|----|------|
|----|------|

Damp Location

| Description: | SPUMANTE STRATO |
|--------------|-----------------|
| Material:    | GLASS           |
| Part No.:    | GL6482          |
| Quantity:    |                 |
| Width:       | 5.5             |
| Height:      | 6.13            |
| Lenath:      | 10.5            |