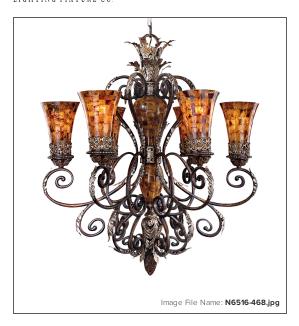

## Salamanca<sup>™</sup> Collection - 6 Light Chandelier

| Item #:              | N6516-468             |
|----------------------|-----------------------|
| UPC Code:            | 840254024779          |
| Product Family Name: | Salamanca™ Collection |
| Finish:              | Cattera Bronze™       |
| Category:            | CHANDELIERS           |
| Category Type:       | Chandelier            |
| Certification:       | E127416               |
| Patents:             |                       |
| Notes:               |                       |

## **MEASUREMENTS**

| Width:                 | 34    |  |
|------------------------|-------|--|
| Length:                | 34    |  |
| Height:                | 39    |  |
| Extension:             |       |  |
| Height Adjustable:     | YES   |  |
| Min Overall Height:    | 43.0  |  |
| Max Overall Height:    | 186.5 |  |
| Slope:                 | NO    |  |
| Wire Length:           | 180   |  |
| Chain Length:          | 144   |  |
| Safety Cable Included: | NO    |  |
| Net Weight:            | 40.28 |  |
| Canopy Width:          | 6.75  |  |
| Canopy Height:         | 2.0   |  |
| Canopy Length:         |       |  |
| Center to Bottom:      |       |  |
| Backplate Width:       |       |  |
| Backplate Height:      |       |  |
| Center to Top:         |       |  |
|                        |       |  |

## LAMPING

Power:

| No. of Bulbs:       | 6         |
|---------------------|-----------|
| Max Bulb Wattage:   | 60        |
| Light Type:         | A-19, MED |
| Socket:             | E26, MED  |
| Dimmable:           | NO        |
| Ballast:            |           |
| Rated Life Hours:   |           |
| Photocell Included: | NO        |
| Bulb/LED Included:  | N         |
| Bulb/LED Included:  |           |
| Color Temp.:        |           |
| CRI:                |           |
| Initial Lumens:     |           |
| Delivered Lumens:   |           |

| G | LASS |
|---|------|
|   |      |

| GLASS         |           |  |
|---------------|-----------|--|
| Description:  | Pen Shell |  |
| Material:     | PEN SHELL |  |
| Part No.:     |           |  |
| Quantity:     |           |  |
| Width:        | 6.25      |  |
| Height:       | 8.5       |  |
| Length:       | 6.25      |  |
| SHIPPING      |           |  |
| Carton Width: | 34.0      |  |
|               | 01.75     |  |