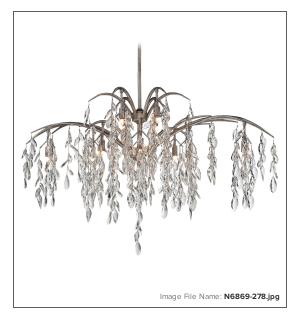

## Bella Flora - 12 Light Island

| Item #:              | N6869-278              |
|----------------------|------------------------|
| UPC Code:            | 840254043138           |
| Product Family Name: | Bella Flora Collection |
| Finish:              | Silver Mist            |
| Category:            | ISLAND LIGHTS          |
| Category Type:       | Island Light           |
| Certification:       | E212492                |
| Patents:             |                        |
| Notes:               |                        |