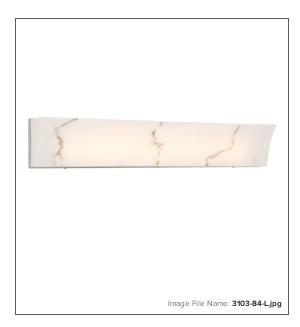

# **Eroles - 32" LED Bath Vanity**

| Item #:              | 3103-84-L      |
|----------------------|----------------|
| UPC Code:            | 747396122410   |
| Product Family Name: | Eroles         |
| Finish:              | Brushed Nickel |
| Category:            | BATH           |
| Category Type:       | Bath           |
| Certification:       | 3195125        |
| Patents:             |                |

## **GLASS**

| Description: | WHITE          |  |
|--------------|----------------|--|
| Material:    | FAUX ALABASTER |  |
| Part No.:    | G3103-1        |  |
| Quantity:    | 1              |  |
| Width:       | 32.0           |  |
| Height:      | 5.25           |  |
| Length:      | 3.38           |  |