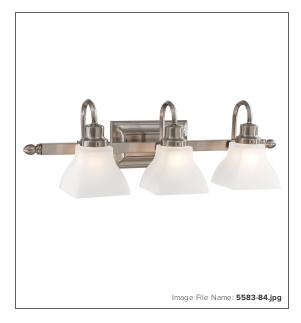

# Mission Ridge<sup>™</sup> Bath - 3 Light Bath

| Item #:              | 5583-84                         |
|----------------------|---------------------------------|
| UPC Code:            | 747396005416                    |
| Product Family Name: | Mission Ridge <sup>™</sup> Bath |
| Finish:              | Brushed Nickel                  |
| Category:            | BATH                            |
| Category Type:       | Bath                            |
| Certification:       | E87611-CCC                      |
| Patents:             |                                 |
| Notes:               |                                 |

### GLASS

| Description: | Etched Glass |
|--------------|--------------|
| Material:    | GLASS        |
| Part No.:    | 2562         |
| Quantity:    | 3            |
| Width:       | 4.88         |
| Height:      | 4.5          |
| Length:      |              |