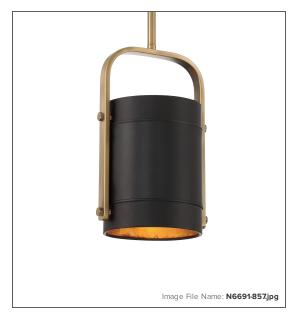

## Contrast - 1 Light Mini Pendant in Metal

| Item #:              | N6691-857                |
|----------------------|--------------------------|
| UPC Code:            | 840254052864             |
| Product Family Name: | Contrast                 |
| Finish:              | Black leather on outside |
| Category:            | PENDANTS                 |
| Category Type:       | Pendant                  |
| Certification:       | E220729                  |
| Patents:             |                          |
| Netos                |                          |

Notes:

| GLASS        |                       |  |
|--------------|-----------------------|--|
| Description: | BLACK LEATHER OUTSIDE |  |
| Material:    | IRON + LEATHER        |  |
| Part No.:    |                       |  |
| Quantity:    | 1                     |  |
| Width:       | 7.0                   |  |
| Height:      | 9.0                   |  |
| Length:      |                       |  |