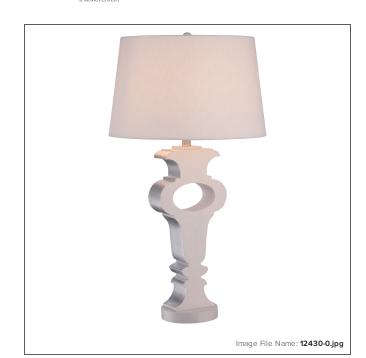

# 1 Light Table Lamp

| Item #:               | 12430-0                           |
|-----------------------|-----------------------------------|
| UPC Code:             | 747396802077                      |
| Category:             | TABLE LAMP                        |
| Product Type:         | Table Lamp                        |
| Descriptive Finish 1: | Cream With Silver Leaf Highlights |
| UL Certificate:       | E312412                           |