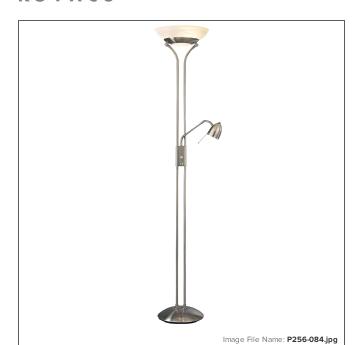

# George's Reading Room™ - 2 Light Torchiere with Reading Lamp

| Item #:               | P256-084                            |
|-----------------------|-------------------------------------|
| UPC Code:             | 870540003713                        |
| Collection:           | George's Reading Room™              |
| Category:             | TORCHIERS                           |
| Product Type:         | Task Floor Lamp                     |
| Descriptive Finish 1: | Brushed Nickel                      |
| ETL Certificate:      | 4009117                             |
| Notes:                | On/Off Switch CA Title 20 Compliant |

#### **MEASUREMENTS**

| Length:                | 13.5  |
|------------------------|-------|
| Width:                 | 12    |
| Height:                | 72.5  |
| Product Weight:        | 20.41 |
| Backplate Height:      | 2.25  |
| Wire Length:           | 144   |
| Hardware Included:     | No    |
| Safety Cable Included: | No    |
| Height Adjustable:     | No    |
| Slope:                 | No    |

#### GLASS

| Shade Width 1:  | 13.5                |
|-----------------|---------------------|
| Shade Height 1: | 2.5                 |
| Shade Finish:   | ETCHED MARBLE GLASS |
| Shade Material: | GLASS               |
| Shade Quantity: | 1                   |
| Shade SKU 1:    | PG256-1             |