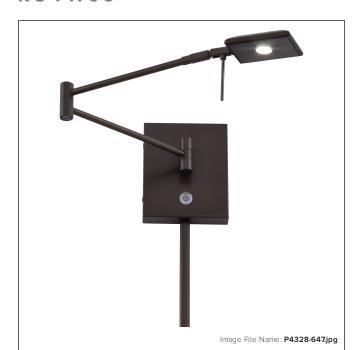

# George's Reading Room™ - 1 Light LED Pharmacy Wall Lamp

| Item #:               | P4328-647              |
|-----------------------|------------------------|
| UPC Code:             | 844349011941           |
| Collection:           | George's Reading Room™ |
| Category:             | SWING ARMS             |
| Product Type:         | Wall Lamp              |
| Descriptive Finish 1: | Copper Bronze Patina   |
| ETL Certificate:      | 3057374                |
| Notes:                | On/Off Dimmer          |

#### **MEASUREMENTS**

| Width:                       | 13.75 |
|------------------------------|-------|
| Height:                      | 6.25  |
| Extension:                   | 5     |
| Product Weight:              | 2.98  |
| Canopy Plate Width:          | 5.0   |
| Canopy Plate Height:         | 6.25  |
| Center to Bottom of Fixture: | 3.13  |
| Center to Top of Fixture:    | 3.13  |
| Wire Length:                 | 96    |
| Hardware Included:           | No    |
| Safety Cable Included:       | No    |
| Height Adjustable:           | No    |
| Slope:                       | No    |