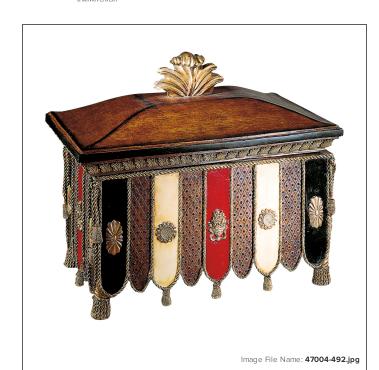

## **Decorative Box**

| Item #:               | 47004-492                             |
|-----------------------|---------------------------------------|
| UPC Code:             | 840253021427                          |
| Category:             | Accessories                           |
| Product Type:         | Accessory                             |
| Descriptive Finish 1: | Belcaro Walnut™ with Color Highlights |
| Patents:              | © Minka Lighting, Inc.                |