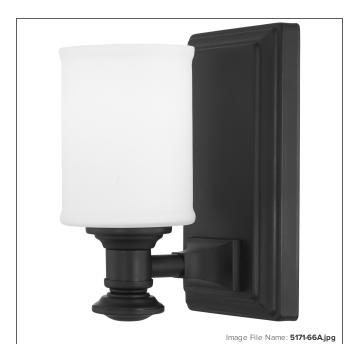

# **Harbour Point - 1 Light Bath**

| Item #:               | 5171-66A      |
|-----------------------|---------------|
| UPC Code:             | 747396114866  |
| Collection:           | Harbour Point |
| Category:             | BATH          |
| Product Type:         | Bath          |
| Descriptive Finish 1: | Coal          |
| UL Certificate:       | E127416       |

# MEASUREMENTS

| Width:                       | 4.75  |
|------------------------------|-------|
| Height:                      | 8     |
| Extension:                   | 6     |
| Product Weight:              | 12.35 |
| Backplate Width:             | 4.63  |
| Backplate Height:            | 8.13  |
| Center to Bottom of Fixture: | 4.0   |
| Center to Top of Fixture:    | 4.0   |
| Wire Length:                 | 7"    |
| Hardware Included:           | No    |
| Safety Cable Included:       | No    |
| Height Adjustable:           | No    |
| Slope:                       | No    |

#### GLASS

| Shade Width 1:  | 3.5         |
|-----------------|-------------|
| Shade Height 1: | 4.75        |
| Shade Finish:   | ETCHED OPAL |
| Shade Material: | GLASS       |
| Shade Quantity: | 1           |
| Shade SKU 1:    | G5171       |
|                 |             |